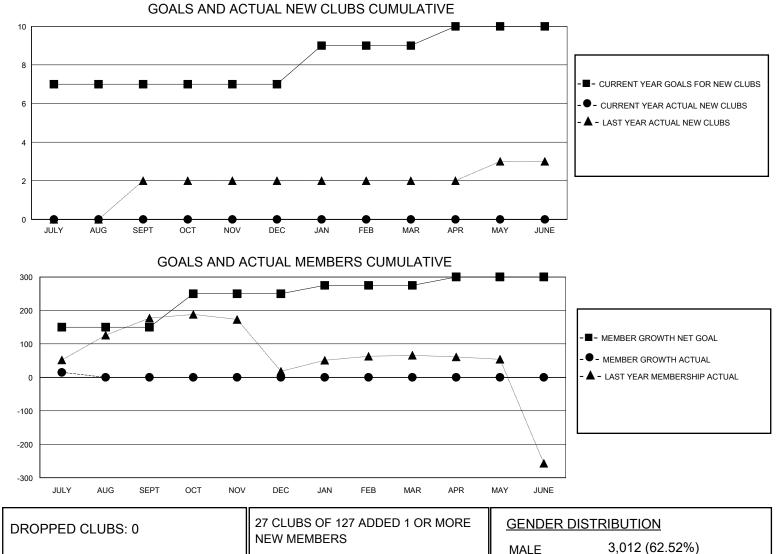

## MONTHLY MEMBERSHIP PROGRESS REPORT

District 3231A3

Results as of: 7/31/2024

| GMT:                  |               | LOC       | ATION INDIA   |                       | GMT CA                 |                         |                                                    |  |
|-----------------------|---------------|-----------|---------------|-----------------------|------------------------|-------------------------|----------------------------------------------------|--|
| Clubs                 |               |           |               | Members               |                        |                         |                                                    |  |
| RESULTS FOR 2024-2025 |               |           |               | RESULTS FOR 2024-2025 |                        |                         |                                                    |  |
| QUARTER               | NEW CLUB GOAL | NEW CLUBS | DROPPED CLUBS | QUARTER               | BER GROWTH NET<br>GOAL | MEMBER GROWTH<br>ACTUAL | DROPPED<br>MEMBERS ACTUAL<br>(including transfers) |  |
| JULY/AUG/SEPT         | 7             | 0         | 0             | JULY/AUG/SEPT         | 150                    | 134                     | 95                                                 |  |
| OCT/NOV/DEC           | 0             | 0         | 0             | OCT/NOV/DEC           | 100                    | 0                       | 0                                                  |  |
| JAN/FEB/MAR           | 2             | 0         | 0             | JAN/FEB/MAR           | 25                     | 0                       | 0                                                  |  |
| APR/MAY/JUNE          | 1             | 0         | 0             | APR/MAY/JUNE          | 25                     | 0                       | 0                                                  |  |

|                 |              | NEW MEMBERS               | MALE                       | 3,012 (62.52%)<br>1,806 (37.48%) |       |
|-----------------|--------------|---------------------------|----------------------------|----------------------------------|-------|
| DROPPED MEMBERS |              |                           | FEMALE                     | 1,000 (37.40%)                   |       |
| DECEASED        | 2            | CLICK HERE FOR CUMULATIVE | TOTAL FAMILY UNIT MEMBERS  |                                  | 2,710 |
| CLUB CANCELLED  | 0            | MEMBERSHIP DATA           | FAMILY MEMBERS PAYING HALF |                                  | 4 450 |
| OTHER           | 91           |                           |                            |                                  | 1,452 |
| TOTAL           | 93           |                           |                            |                                  |       |
|                 | - <b>-</b> - |                           | <b>-</b> .                 | _                                |       |